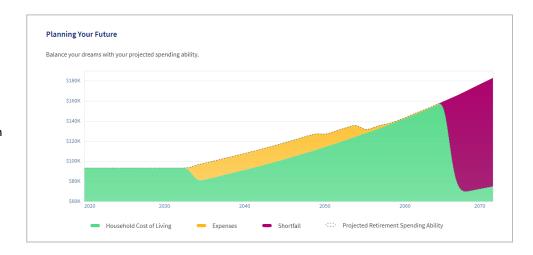

### Craft your own journey from anywhere at any time.

Discovering and adjusting savings scenarios is simple with Retirement Pathfinder, available through your online account. See how with this quick video!

- Define your future goals
- Model scenarios instantly using a variety of market return assumptions
- Explore and adjust savings strategies

## Real-time answers to really important questions.

- Can I retire early?
- Can I afford a new boat/beach house/camper?
- What happens if the capital markets are giving me poor returns?
- And more!