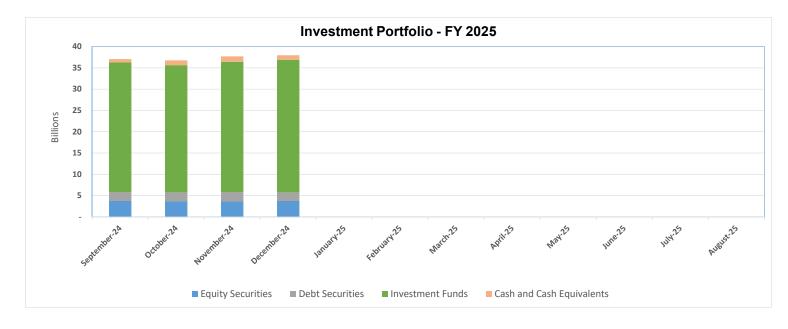

## PUF Executive Summary of Investments For the Period Ending December 31, 2024







## PERMANENT UNIVERSITY FUND SUMMARY OF INVESTMENTS 12/31/2024

| CONSOLIDATED COST<br>1,461,229,465.29<br>1,757,020,377.59 | <b>%</b><br>4.48%                                                                                                                                                                                                                                                                                                                                                                                                                                                                                          | CONSOLIDATED<br>VALUE<br>1,831,182,272.39             | %                                                     |
|-----------------------------------------------------------|--