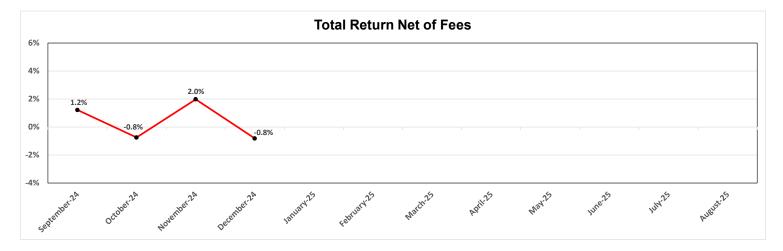

## PUF Executive Summary of Investments For the Period Ending December 31, 2024







## PERMANENT UNIVERSITY FUND SUMMARY OF INVESTMENTS 12/31/2024

| CONSOLIDATED COST<br>1,461,229,465.29<br>1,757,020,377.59 | <b>%</b><br>4.48%                                                                                                                                                                                                                                                                                                                                                                                                                                                                                          | CONSOLIDATED<br>VALUE<br>1,831,182,272.39             | %                                                     |
|-----------------------------------------------------------|------