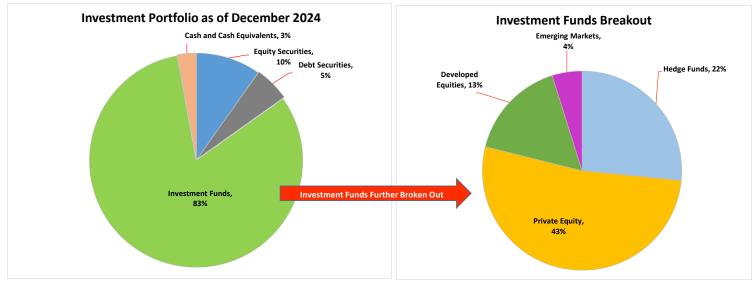

## PUF Executive Summary of Investments For the Period Ending December 31, 2024







## PERMANENT UNIVERSITY FUND SUMMARY OF INVESTMENTS 12/31/2024

| CONSOLIDATED COST<br>1,461,229,465.29<br>1,757,020,377.59 | <b>%</b><br>4.48%                                                                                                                                                                                                                                                                                                                                                                                                                                                                                          | CONSOLIDATED<br>VALUE<br>1,831,182,272.39             | %                                                     |
|-----------------------------------------------------------|----