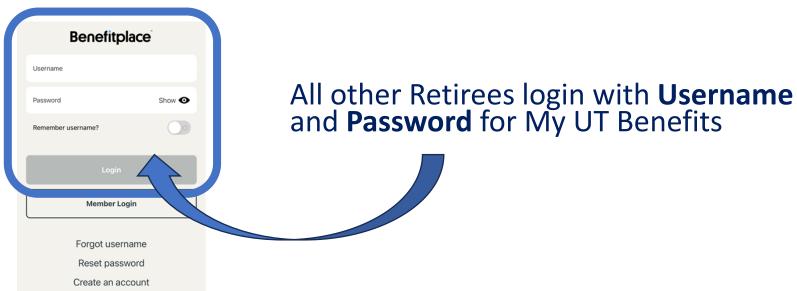

# ACTIVE EMPLOYEES and Retirees from UT Austin and SFA, use Member Login button Benefitplace Username Password Show Remember username? Member Login Member Login Qot username Leset password

Create an account

Then use your Single Sign-On (SSO)

For login issues or technical assistance with the My UT Benefits site, please call (844) 870-0044.