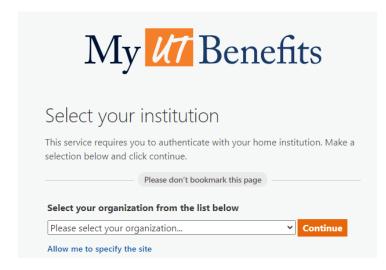

Then use your Single Sign-On (SSO)

For login issues or technical assistance with the My UT Benefits site, please call (844) 870-0044.